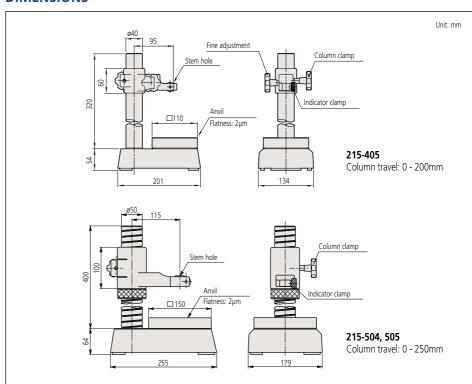

| Order No. | Square anvil size (W x D) | Column travel | Stem hole   | Remarks                                     |
|-----------|---------------------------|---------------|-------------|---------------------------------------------|
| 215-405   | 110 x 110mm               | 200mm         | ø8mm        | With fine adjustment of 1mm range           |
| 215-504   | 150 x 150mm               | 250mm         | ø8mm        | With fine adjustment over the entire travel |
| 215-505   | 150 x 150mm               | 250mm         | ø8mm, ø20mm | With fine adjustment over the entire travel |

## **DIMENSIONS**