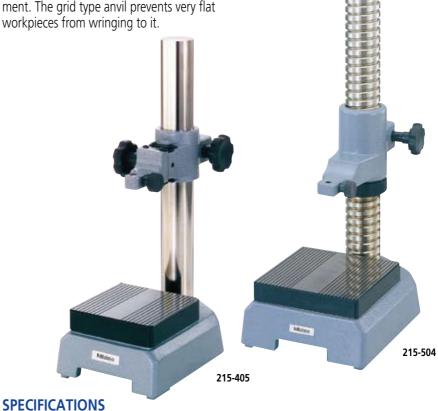

# **SERIES 215**

Comparator Stands consists of a very stable, cast-iron base and an upright column with a mounting bracket that features fine adjustment. The grid type anvil prevents very flat workpieces from wringing to it.

| Order No. | Square anvil size (W x D) | Column travel | Stem hole   | Remarks                                     |
|-----------|---------------------------|---------------|-------------|---------------------------------------------|
| 215-405   | 110 x 110mm               | 200mm         | ø8mm        | With fine adjustment of 1mm range           |
| 215-504   | 150 x 150mm               | 250mm         | ø8mm        | With fine adjustment over the entire travel |
| 215-505   | 150 x 150mm               | 250mm         | ø8mm, ø20mm | With fine adjustment over the entire travel |