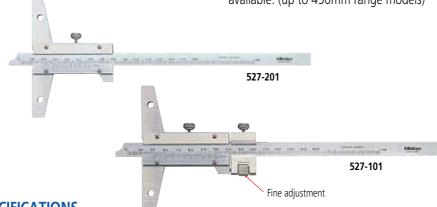

# **Vernier Depth Gauge**

**SERIES 527** 

### **FEATURES**

**Technical Data** 

**Optional Accessories** 

Accuracy: Refer to the list of specifications. Graduation: 0.05mm, 0.02mm or .001"

Extension base (see page D-55.)

- Base and measuring faces are hardened and micro-lapped.
- Made of hardened stainless steel.
- Optional wider extension bases are available. (up to 450mm range models)

## **SPECIFICATIONS**

| Metric |  |
|--------|--|
|        |  |

| Range      | Order No. | Vernier reading | Accuracy | Base (W x T) | Remarks              |  |
|------------|-----------|-----------------|----------|--------------|----------------------|--|
| 0 - 150mm  | 527-201   | 0.05mm          | ±0.05mm  | 100 x 6.5mm  | _                    |  |
| 0 - 150mm  | 527-121   | 0.02mm          | ±0.03mm  | 100 x 6.5mm  | _                    |  |
| 0 - 150mm  | 527-101   | 0.02mm          | ±0.03mm  | 100 x 6.5mm  | with fine adjustment |  |
| 0 - 200mm  | 527-202   | 0.05mm          | ±0.05mm  | 100 x 6.5mm  | _                    |  |
| 0 - 200mm  | 527-122   | 0.02mm          | ±0.03mm  | 100 x 6.5mm  | _                    |  |
| 0 - 200mm  | 527-102   | 0.02mm          | ±0.03mm  | 100 x 6.5mm  | with fine adjustment |  |
| 0 - 300mm  | 527-203   | 0.05mm          | ±0.08mm  | 100 x 6.5mm  | _                    |  |
| 0 - 300mm  | 527-123   | 0.02mm          | ±0.04mm  | 100 x 6.5mm  | _                    |  |
| 0 - 300mm  | 527-103   | 0.02mm          | ±0.04mm  | 100 x 6.5mm  | with fine adjustment |  |
| 0 - 600mm  | 527-204   | 0.05mm          | ±0.10mm  | 250 x 10mm   | _                    |  |
| 0 - 600mm  | 527-104   | 0.02mm          | ±0.05mm  | 250 x 10mm   | with fine adjustment |  |
| 0 - 1000mm | 527-205   | 0.05mm          | ±0.15mm  | 250 x 10mm   | _                    |  |
| 0 - 1000mm | 527-105   | 0.02mm          | ±0.07mm  | 250 x 10mm   | with fine adjustment |  |