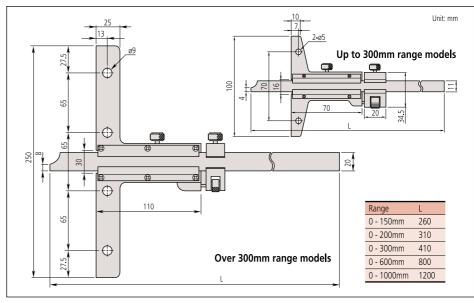

## **DIMENSIONS**

## **SPECIFICATIONS**

| Metric |  |
|--------|--|
|        |  |

| Range      | Order No. | Vernier reading | Accuracy | Base (W x T) | Remarks              |  |
|------------|-----------|-----------------|----------|--------------|----------------------|--|
| 0 - 150mm  | 527-201   | 0.05mm          | ±0.05mm  | 100 x 6.5mm  | _                    |  |
| 0 - 150mm  | 527-121   | 0.02mm          | ±0.03mm  | 100 x 6.5mm  | _                    |  |
| 0 - 150mm  | 527-101   | 0.02mm          | ±0.03mm  | 100 x 6.5mm  | with fine adjustment |  |
| 0 - 200mm  | 527-202   | 0.05mm          | ±0.05mm  | 100 x 6.5mm  | _                    |  |
| 0 - 200mm  | 527-122   | 0.02mm          | ±0.03mm  | 100 x 6.5mm  | _                    |  |
| 0 - 200mm  | 527-102   | 0.02mm          | ±0.03mm  | 100 x 6.5mm  | with fine adjustment |  |
| 0 - 300mm  | 527-203   | 0.05mm          | ±0.08mm  | 100 x 6.5mm  | _                    |  |
| 0 - 300mm  | 527-123   | 0.02mm          | ±0.04mm  | 100 x 6.5mm  | _                    |  |
| 0 - 300mm  | 527-103   | 0.02mm          | ±0.04mm  | 100 x 6.5mm  | with fine adjustment |  |
| 0 - 600mm  | 527-204   | 0.05mm          | ±0.10mm  | 250 x 10mm   | _                    |  |
| 0 - 600mm  | 527-104   | 0.02mm          | ±0.05mm  | 250 x 10mm   | with fine adjustment |  |
| 0 - 1000mm | 527-205   | 0.05mm          | ±0.15mm  | 250 x 10mm   | _                    |  |
| 0 - 1000mm | 527-105   | 0.02mm          | ±0.07mm  | 250 x 10mm   | with fine adjustment |  |